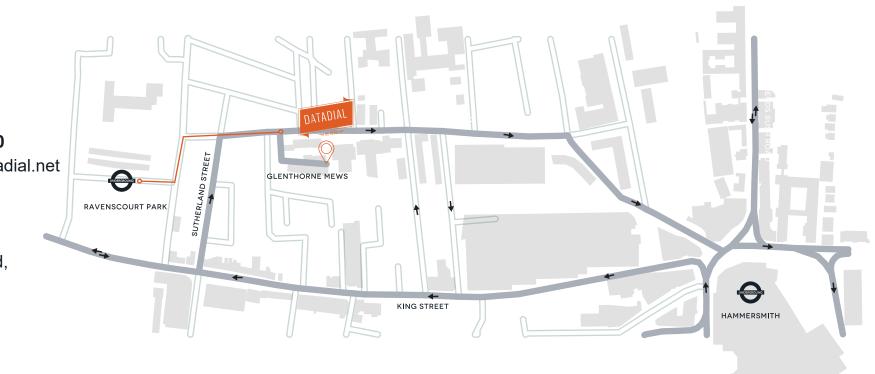

Phone: 0208 6000 500 Email: enquiries@datadial.net

Datadial Ltd. 8 Glenthorne Mews, 115a Glenthorne Road, Hammersmith, West London, W6 0LJ United Kingdom

## TRAVELLING BY CAR

Glenthorne Road is parallel to King Street and is one way.

Coming from Hammersmith drive along King Street, turn right at Studland Street and right again onto Glenthorne Road.

Look out for the Galena Garage MOT sign on the right handside. Glenthorne Mews shares its entrance with the garage.

There is no parking within the Mews but there is pay and display on Glenthorne Road.

## TRAVELLING BY TUBE

Ravenscourt Park (District line) is the closest Tube station. Turn left out of the exit and you'll find a small path alongside Hitchcock King Timbers, which comes out onto Dalling Road.

Turn left and cross Dalling Road under the bridge, then turn right onto Glenthorne Road. Stay on the right handside, cross Studland Street and Galena Road.

Immediately after Galena Road you will see an MOT Galena Garage sign, there is also a small sign saying Glenthorne Mews.

Turn into the Mews, we are Number 8 at the end.